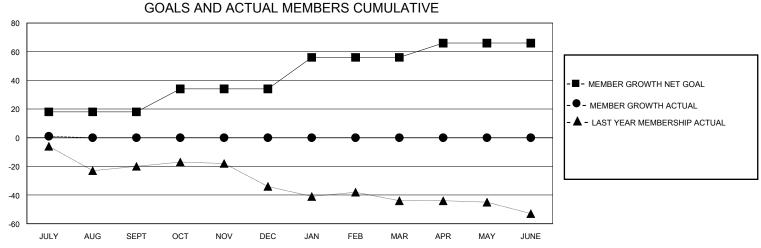

## District 20 E1

Results as of: 7/31/2024

| GMT:          |               | GMT CA      |               |                               |                       |                         |                                                    |  |
|---------------|---------------|-------------|---------------|-------------------------------|-----------------------|-------------------------|----------------------------------------------------|--|
|               | Club          | s           |               | Members RESULTS FOR 2024-2025 |                       |                         |                                                    |  |
|               | RESULTS FOR   | R 2024-2025 |               |                               |                       |                         |                                                    |  |
| QUARTER       | NEW CLUB GOAL | NEW CLUBS   | DROPPED CLUBS | QUARTER MEMB                  | ER GROWTH NET<br>GOAL | MEMBER GROWTH<br>ACTUAL | DROPPED<br>MEMBERS ACTUAL<br>(including transfers) |  |
| JULY/AUG/SEPT | 0             | 0           | 0             | JULY/AUG/SEPT                 | 18                    | 6                       | 5                                                  |  |
| OCT/NOV/DEC   | 0             | 0           | 0             | OCT/NOV/DEC                   | 16                    | 0                       | 0                                                  |  |
| JAN/FEB/MAR   | 1             | 0           | 0             | JAN/FEB/MAR                   | 22                    | 0                       | 0                                                  |  |
| APR/MAY/JUNE  | 0             | 0           | 0             | APR/MAY/JUNE                  | 10                    | 0                       | 0                                                  |  |